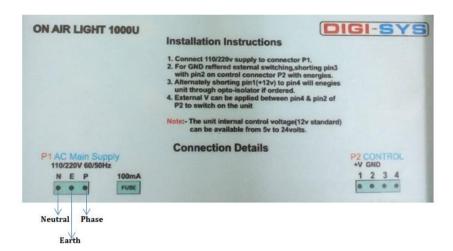

## **Back panel connections**

The diagram shows the back panel connection diagram for the OA 1000U warning light.

The unit provides flexible external interface connections including following:-

- Passive contact closer
- External 12 volts switched
- External open collector NPN
- External open collector PNP
- Any other external switching voltage.