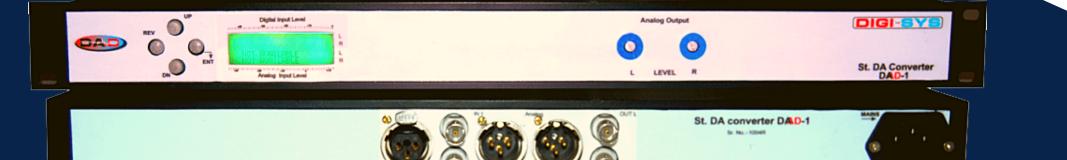

# **A-D and D-A CONVERTER**

DIGI-SYS DAAD-1 is 24 bit AD converter in 1U rack-mount chassis, which produces an AES/EBU or S/PDIF digital audio output from a balanced XLR or unbalanced BNC input. The analogue inputs have left and right front panel fine analog level controls using conductive plastic potentiometer and additional digital control from -20dBu to +20dBu through interactive controls.

DIGI-SYS DAAD-1 is 24 bit AD Converter in 1U rack-mount chassis, which produces an AES/EBU or S/PDIF Digital Audio Output from a balanced XLR or unbalanced BNC input. The Analogue inputs have left and right front panel fine analog level controls using conductive plastic potentiometer and additional digital control from -20dBu to +20dBu through interactive controls. The Interactive controls provide superb flexibility in selecting balanced or unbalances signal inputs. Out puts are always available in balanced and unbalanced both formats. The output bit depth can be selected from 16 or 24 bits. The large dynamic range is optimized by microcontroller with full scale resolution.

DIGI-SYS DAAD-1 has excellent overall frequency response and very low distortion, which has been achieved by selectively mixing integrated circuits and discrete devices. The unit is capable of generating crystal accurate sample rates from 44.1, 48, 88.2 and 96 KHz. Unique user interface through a graphical LCD and navigation controls provide unlimited configurations and fine level controls. The LCD display serves dual purpose of assisting configurations and then showing Bar graph of the signal in real time. Bar graph display is calibrated in dB with fast peak reading response. The unit is housed in a 19" rack mount chassis with power connections as per IEC recommendation.