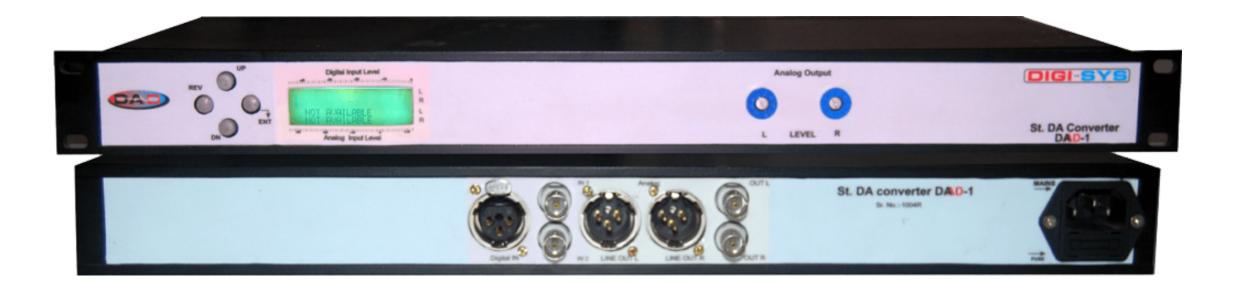

# **A-D and D-A CONVERTER**

DIGI-SYS DAAD-1 is 24 bit AD converter in 1U rack-mount chassis, which produces an AES/EBU or S/PDIF digital audio output from a balanced XLR or unbalanced BNC input. The analogue inputs have left and right front panel fine analog level controls using conductive plastic potentiometer and additional digital control from -20dBu to +20dBu through interactive controls.

DIGI-SYS DAAD-1 is 24 bit AD Converter in 1U rack-mount chassis, which produces an AES/EBU or S/PDIF Digital Audio Output from a balanced XLR or unbalanced BNC input. The Analogue inputs have left and right front panel fine analog level controls using conductive plastic potentiometer and additional digital control from -20dBu to +20dBu through interactive controls. The Interactive controls provide superb flexibility in selecting balanced or unbalances signal inputs. Out puts are always available in balanced and unbalanced both formats. The output bit depth can be selected from 16 or 24 bits. The large dynamic range is optimized by microcontroller with full scale resolution.

DIGI-SYS DAAD-1 has excellent overall frequency response and very low distortion, which has been achieved by selectively mixing integrated circuits and discrete devices. The unit is capable of generating crystal accurate sample rates from 44.1, 48, 88.2 and 96 KHz. Unique user interface through a graphical LCD and navigation controls provide unlimited configurations and fine level controls. The LCD display serves dual purpose of assisting configurations and then showing Bar graph of the signal in real time. Bar graph display is calibrated in dB with fast peak reading response. The unit is housed in a 19" rack mount chassis with power connections as per IEC recommendation.